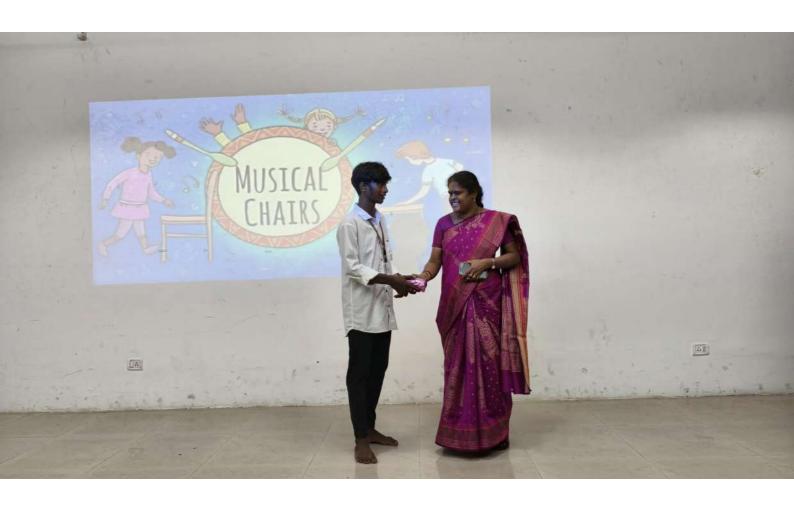

The following Events are organized for the students:

- 1. Connection
- 2. BGM finding
- 3. Musical Chair
- 4. Game Activity

The events made the students to interact with each other and enjoyed the day with fun. The students Showcased the day with music and dance and entertained all. Finally, Fresher's day aim to build sense of community helping new shine students transaction smoothly into their academy lives while great lasting friendship.