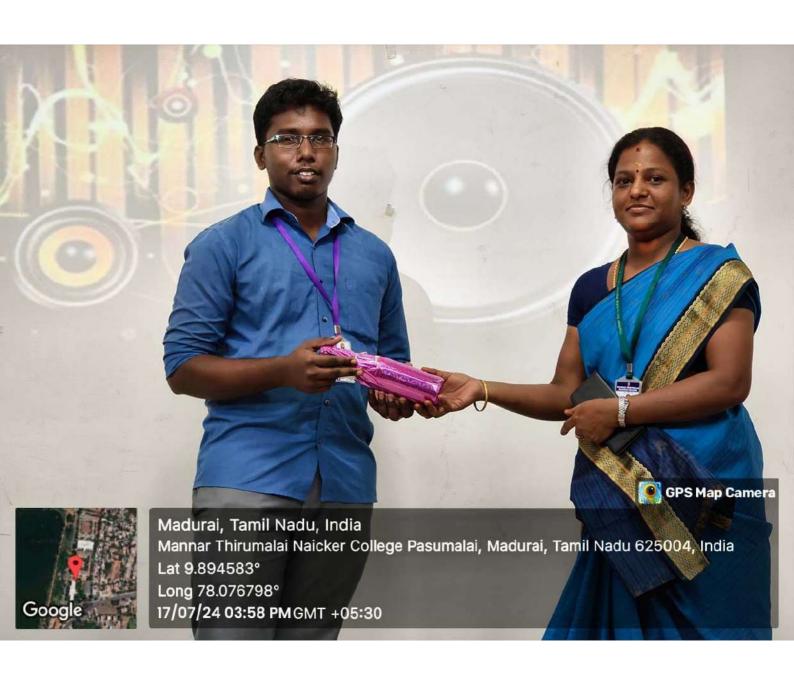

The following Events are organized for the students:

- 1. Connection
- 2. BGM finding
- 3. Musical Chair
- 4. Game Activity

The events made the students to interact with each other and enjoyed the day with fun. The students Showcased the day with music and dance and entertained all. Finally, Fresher's day aim to build sense of community helping new shine students transaction smoothly into their academy lives while great lasting friendship.

1. Dr.S. Veerapandi 2. Ms.K.Sandya

3. Mrs.N.Hemavathi 4.Ms.C.D.Balapriya
Coordinators

Dr.G.Devika Head of the Department