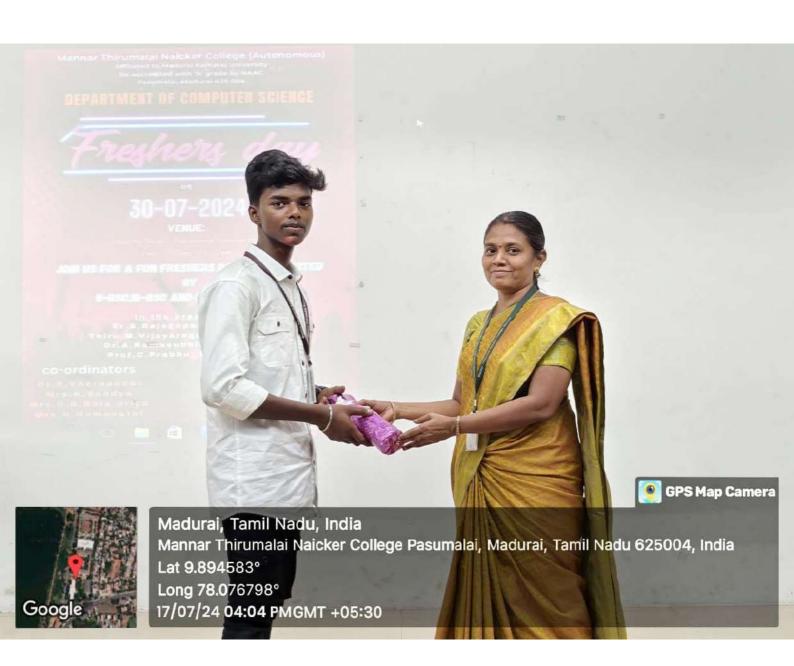

The following Events are organized for the students:

- 1. Connection
- 2. BGM finding
- 3. Musical Chair
- 4. Game Activity

The events made the students to interact with each other and enjoyed the day with fun. The students Showcased the day with music and dance and entertained all. Finally, Fresher's day aim to build sense of community helping new shine students transaction smoothly into their academy lives while great lasting friendship.

1. Dr.S. Veerapandi 2. Ms.K.Sandya

3. Mrs.N.Hemavathi 4.Ms.C.D.Balapriya
Coordinators

Dr.G.Devika Head of the Department