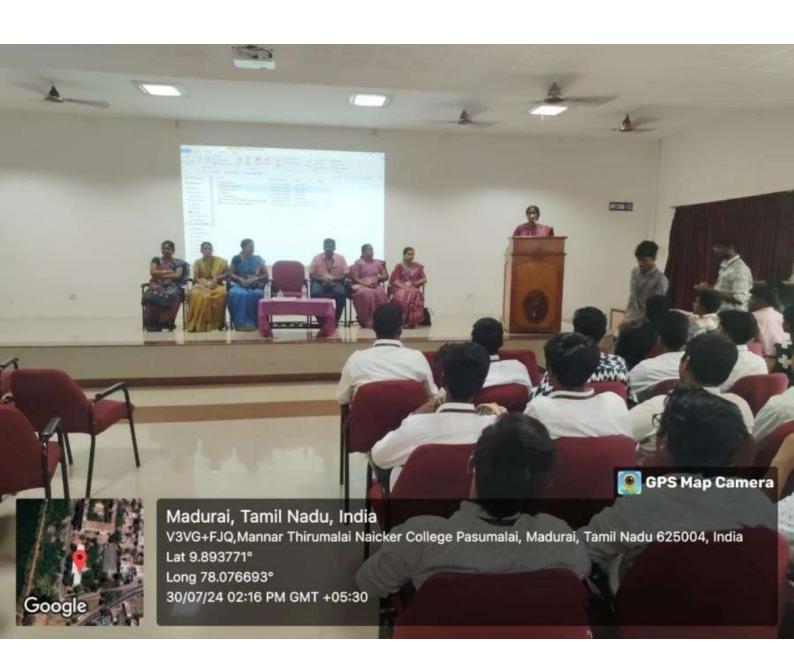

**Participants** : I B.Sc(CS)-A &B, I M.Sc (CS)

3. About the Programme

Department of computer science organized "Fresher's Day "for UG and PG first years on 20/07/2024 in Moorthy Naidu Andalammal Seminar Hall. All the Faculty members and the students of II and III year UG and PG were participated and organized Fun activities for the Freshers in order to encourage them and to know about the college and the department an introduction session was given by Head of the department.

The following Events are organized for the students:

- 1. Connection
- 2. BGM finding
- 3. Musical Chair
- 4. Game Activity

The events made the students to interact with each other and enjoyed the day with fun. The students Showcased the day with music and dance and entertained all. Finally, Fresher's day aim to build sense of community helping new shine students transaction smoothly into their academy lives while great lasting friendship.