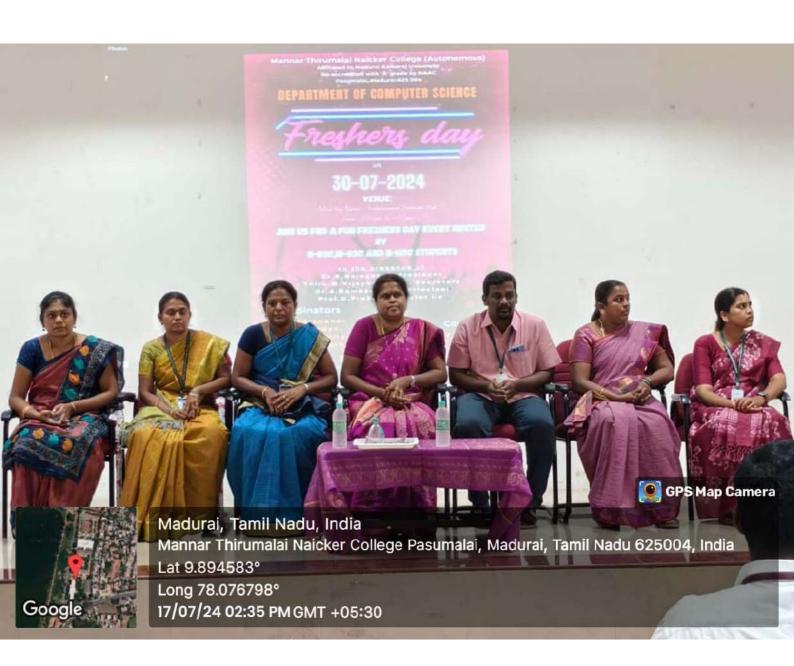

# DEPARTMENT OF COMPUTER SCIENCE

# Freshers day

on

# 30-07-2024

# JOIN US FOR A FUN FRESHERS DAY EVENT HOSTED BY

II-BSC.III-BSC AND II-MSC STUDENTS

In the presence of
Er.S.Rajagopal, President
Thiru.M.Vijayaragavan, Secretary
Dr.A.Ramasubbiah, Principal
Prof.C.Prabhu, Director i/c

co-ordinators

Dr.S.Veerapandi Mrs.K.Sandya Mrs.C.D.Bala priya Mrs.N.Hemavathi

Convenor Dr.G.Devika