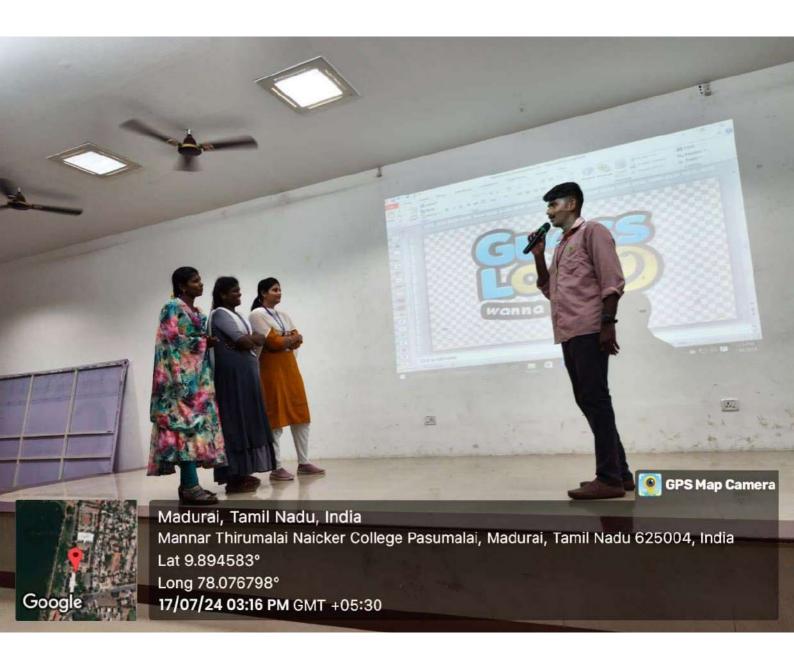

**Participants** : I B.Sc(CS)-A &B, I M.Sc (CS)

3. About the Programme

Department of computer science organized "Fresher's Day "for UG and PG first years on 20/07/2024 in Moorthy Naidu Andalammal Seminar Hall. All the Faculty members and the students of II and III year UG and PG were participated and organized Fun activities for the Freshers in order to encourage them and to know about the college and the department an introduction session was given by Head of the department.

The following Events are organized for the students:

- 1. Connection
- 2. BGM finding
- 3. Musical Chair
- 4. Game Activity

The events made the students to interact with each other and enjoyed the day with fun. The students Showcased the day with music and dance and entertained all. Finally, Fresher's day aim to build sense of community helping new shine students transaction smoothly into their academy lives while great lasting friendship.