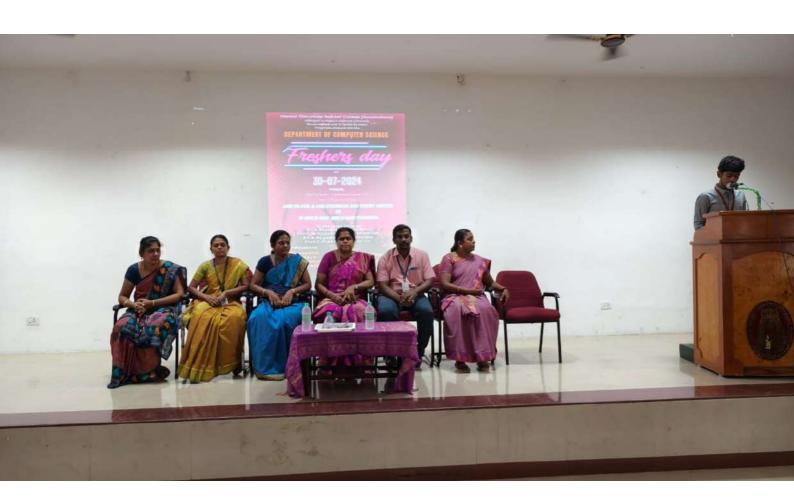

# DEPARTMENT OF COMPUTER SCIENCE

# Freshers day

on

# 30-07-2024

# JOIN US FOR A FUN FRESHERS DAY EVENT HOSTED BY

II-BSC.III-BSC AND II-MSC STUDENTS

In the presence of
Er.S.Rajagopal, President
Thiru.M.Vijayaragavan, Secretary
Dr.A.Ramasubbiah, Principal
Prof.C.Prabhu, Director i/c

co-ordinators

Dr.S.Veerapandi Mrs.K.Sandya Mrs.C.D.Bala priya Mrs.N.Hemavathi

Convenor Dr.G.Devika