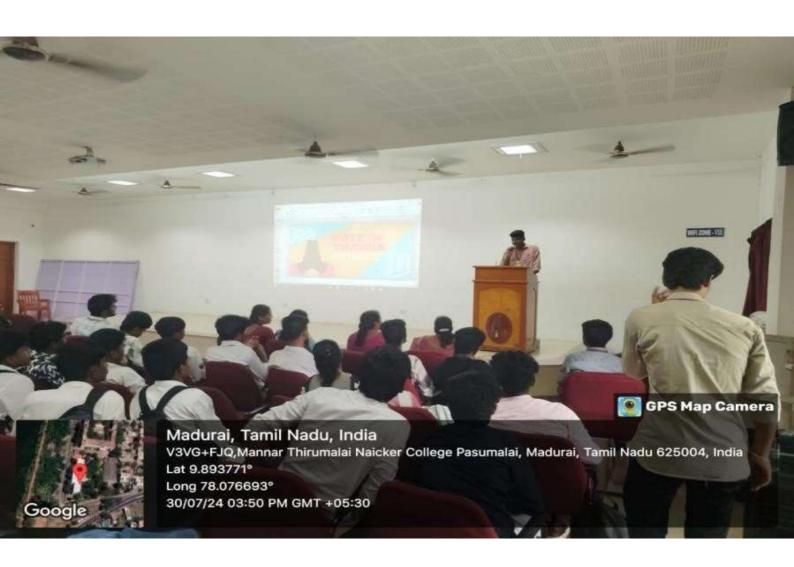

**Participants** : I B.Sc(CS)-A &B, I M.Sc (CS)

3. About the Programme

Department of computer science organized "Fresher's Day "for UG and PG first years on 20/07/2024 in Moorthy Naidu Andalammal Seminar Hall. All the Faculty members and the students of II and III year UG and PG were participated and organized Fun activities for the Freshers in order to encourage them and to know about the college and the department an introduction session was given by Head of the department.

The following Events are organized for the students:

- 1. Connection
- 2. BGM finding
- 3. Musical Chair
- 4. Game Activity

The events made the students to interact with each other and enjoyed the day with fun. The students Showcased the day with music and dance and entertained all. Finally, Fresher's day aim to build sense of community helping new shine students transaction smoothly into their academy lives while great lasting friendship.